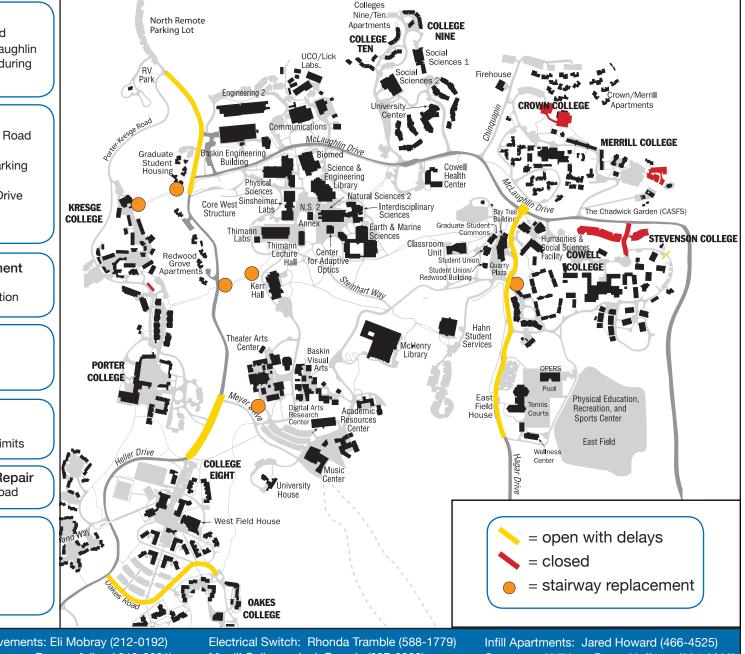

#### Stormwater Improvements

- Stevenson Lots 109 and 110 closed
- Cowell-Stevenson Road from McLaughlin to Stevenson Circle will be closed during most working hours

## **Road Repair**

- Heller Drive between College Eight Road and Mever Drive.
- Heller Drive between Core West Parking Structure and North Remote lot
- Hagar Drive between McLaughlin Drive and East Field Service Road
- Oakes Road

#### **12kV Electrical Switch Replacement**

 Two-way one-lane controls at McLaughlin Drive x Hagar intersection

## **Infill Apartment Repairs**

- Kresge Lot 147 closed
- · Porter and Cowell apartments off-limits

# Stevenson Underground Utility Repair

Delays along Stevenson Service Road

#### **External Stairway Replacement**

- Upper Kresge pedestrian bridge
- Kerr pedestrian bridge

Contacts

- Theater Arts to Meyer Drive
- Cowell bus stop to Cowell

Stormwater Improvements: Eli Mobray (212-0192) Road Repair, Stairways: Damon Adlao (212-0621) Merrill College: Josh Francis (227-8388)